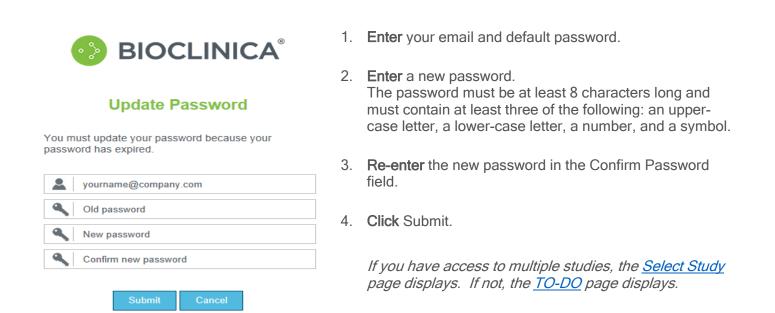

### **Changing Your Password**

BIOCLINICA

To ensure that your password is secure, you will be required to change your default password before you will be able to log in a second time. The Change Password screen automatically displays.

SMART